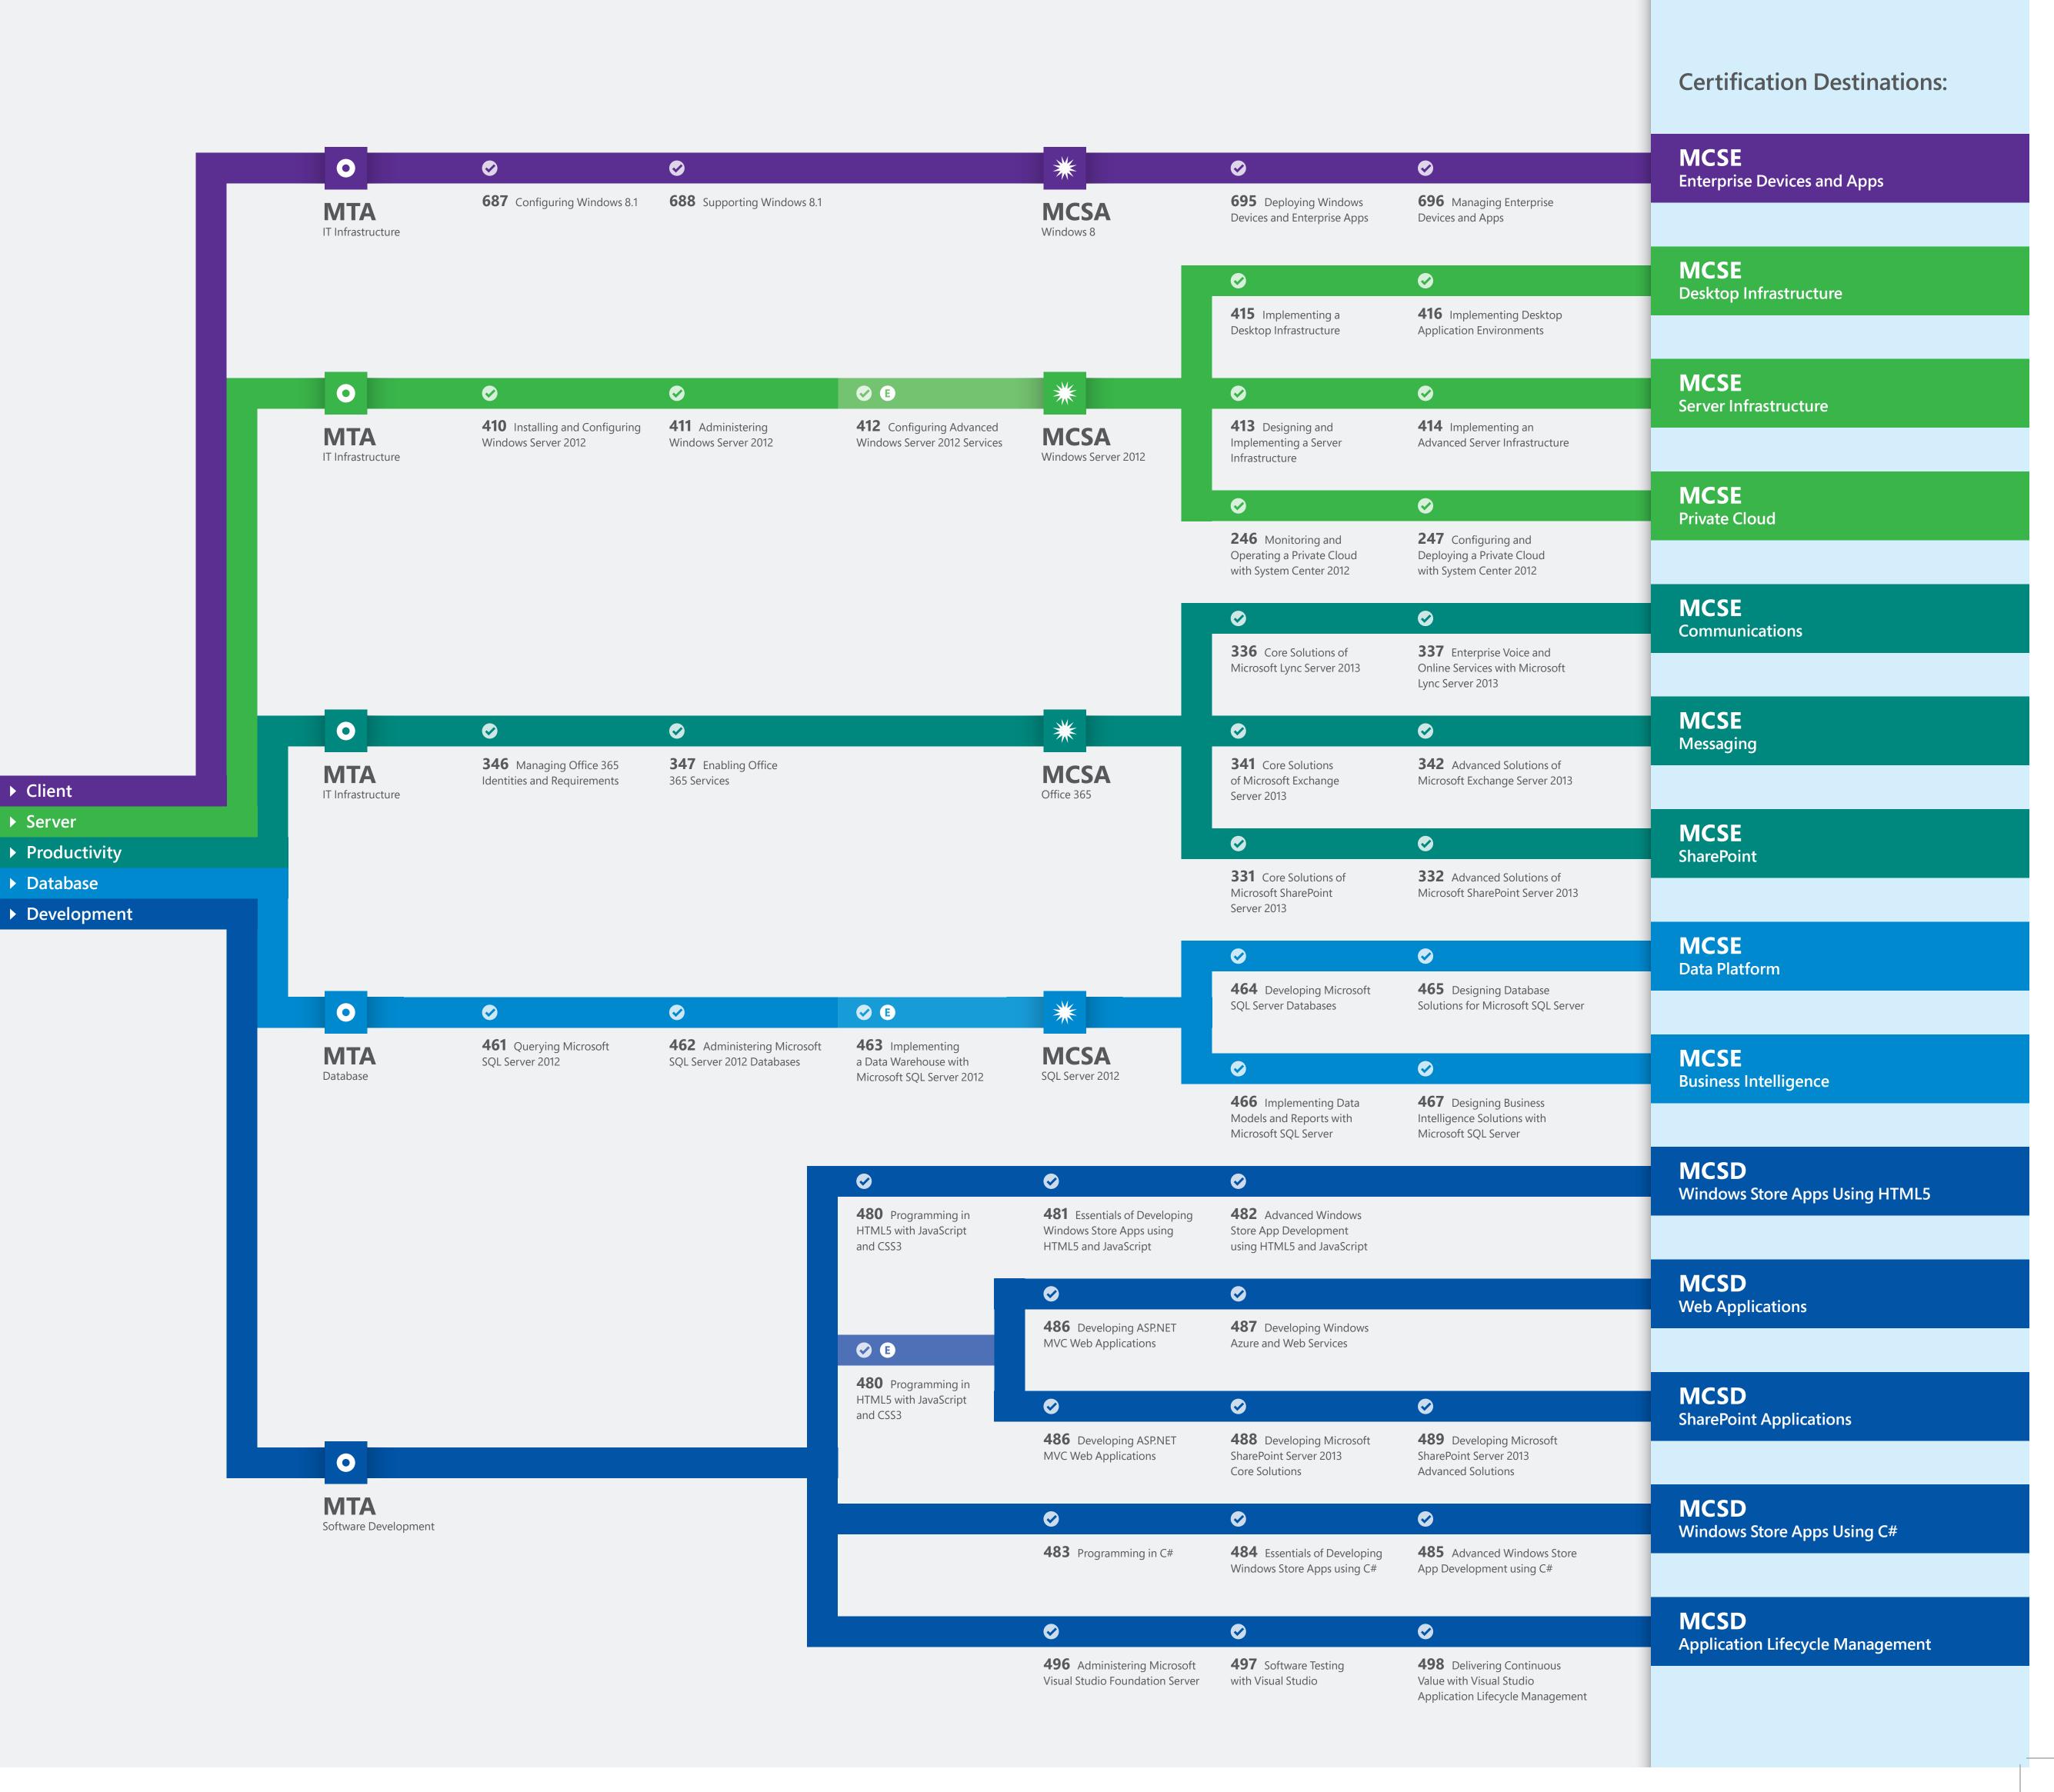

## Skills Development Roadmap

## Choose your path to success.

Whether you're an experienced technologist or new to the field, we have a training and certification path that will help lead you to success. Microsoft certification is the premier credential of technology professionals worldwide. Certification is available for a diverse spectrum of job roles and responsibilities, and validates your ability to get the job done right.

Learn more about training and certification: www.microsoft.com/learning

Start by choosing your preferred path

▶ Client

## Microsoft Certified Professional.

By passing any of the exams listed on this chart\* you will earn a Microsoft Certified Professional certification. This puts you on a path toward earning a higher-level certification, such as MCSA, MCSE or MCSD.

\*MTA exams do not qualify for Microsoft Certified Professional certification.

**Exam 532:** Developing Microsoft Azure Solutions **Exam 533:** Implementing Microsoft Azure Infrastructure Solutions **Exam 534:** Architecting Microsoft Azure Solutions

- Microsoft Technology Associate Non-compulsory training courses and exams that help prepare individuals for professional certification.
- Microsoft Official Course and Exam Number Official training courses are available through Microsoft Learning Partners worldwide. Exams are available at Pearson VUE test centers worldwide. To register for an exam and to find additional training options, please go to www.microsoft.com/learning
- **E** Elective Microsoft Official Course and Exam Number Alternative exams are offered—please consult the Microsoft Learning site for additional details.
- **Microsoft Certified Solutions Associate** MCSA certification validates core skills and is required to achieve MCSE certification.